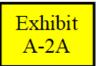

#### ROD HENDRICKS SUBDIVISION NARRATIVE

This proposed 4 lot subdivision is on an existing 4.5 acre single family residential parcel, located about 2 miles North and West of the Groveland Townsite, at 480 West 300 North. The Bingham County Comprehensive Plan shows this area as (RA) Residential/Agriculture and it is currently zoned (RA). It is currently, a single family residence with over 3 acres of undeveloped land in the front. The site is surrounded by single family residential parcels and irrigated farm fields. Proposed Lot sizes are (3) 1 acre Lots and (1) 1.3 acre Lot. Subdividing this undeveloped portion of the parcel would conform with the existing surrounding land uses as well as the Bingham County Comprehensive Plan. The Angel Trejo Subdivision is .1 miles to the Southwest, Syringa Acres is about .1 miles Southeast, Skyline Estates Subdivision 0.4 miles to the Northeast and Cottonwood acres is about 0.2 miles East. ALL of the Lots would access existing County Road North 400 West, through a single shared 50' Private Access easement, along the East side of the property. Each individual Lot will have its own Culinary Well and Septic System and Drain Field. Lots will have irrigation water rights and be assessed by Peoples Canal & Irrigation Company, and delivered through the Dubois Ditch. Irrigation water assessments will be handled through a Home Owners Association or an Irrigation Water Users Agreement. Delivery will be through a pressurized 2" buried pipe from an existing irrigation pump. Services will be located in an easement along the West side of each of the Lots.

Commencing at the SW corner of said Section 17; Thence along the south line of said Section N 89° 42' 28" E 910.40 feet to the Point of Beginning; Thence N 00° 29' 42" E 728.00 feet; Thence, N 89° 30' 18" W 26.95 feet; Thence, N 00° 29' 42" E 87.85 feet to the south bank of the Dubois Canal; Thence along said bank the following two (2) courses, (1) N 51° 06' 41" E 206.66 feet; (2) Thence, N 53° 21' 07" E 96.32 feet; Thence, S 00° 29' 42" W 1002.26 feet; Thence S 89° 42' 28" W 209.58 feet to the Point of Beginning.

Parcel Contains 4.50 Acres

Have caused the same to be subdivided into lots and a block; and do hereby warrant and save the county of Bingham harmless from any existing easements or encumbrances. It is the intention of the owner to include all of the land described in the boundary description in the plat. The location and dimensions of the lots, and block are to be as shown on the accompanying map of the property and we do hereby dedicate to the public, right-of-ways shown thereon. The easements shown, are not, dedicated to the public, but the right to use said easements is hereby perpetually reserved to the public for public utilities, roadway slopes and drainage or for any other use designated on the plat and no structures other than those for such utility purposes are to be erected within the lines of said easements. The individual lots described in this plat will not be served by any water system common to one (1) or more of the lots, but will be served by individual wells. In compliance with the disclosure requirements of Idaho code 31-3805(2), lots will have irrigation water rights assessed by the Peoples Canal & Irrigation Company. Assessments will be through a Home Owners Association and irrigation water delivery will be through a pressurized irrigation system.

## SURVEYORS NARRATIVE

The purpose of this survey is to subdivide a parcel of land as described on Deed Inst. No. 596840 to create four buildable lots.

The exterior boundary was established from Deed information and found monuments along the North line.

The basis of bearings for this survey is N 89°42'28" E from the SW corner of Section 17 to the S $\frac{1}{4}$  corner of Section 17. Idaho State Plane Coordinates East Zone (1101).

# SURVEY REFERENCES

Deed Inst. No. 407660, 596840, 598796, 751456

ROS Inst. No. 686706

CP&F Inst. No. 522157, 571814, 686696

SURVEYOR'S CERTIFICATE

my direction of the land described in the accompanying

License No. 12224