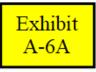

#### TRACT A:

A portion of the SW<sup>1</sup>/4SW<sup>1</sup>/4 of Section 17, Township 2 South, Range 35 E.B.M., Bingham County, Idaho, described as: Beginning at a point that is N. 89°16'45" E., 1119.98 feet along the Section line and N. 00°03'59" E., 725.12 feet from the SW corner of said Section 17; and running thence N. 89°56'01" W., 236.51 feet; thence N. 00°03'59" E., 87.85 feet; thence N. 50°40'58" E., 206.66 feet; thence N. 52°55'24" E., 96.32 feet; thence S. 00°03'59" W., 277.13 feet to the point of beginning, EXCEPTING THEREFROM: A canal right-of-way along the NW boundary.

#### TRACT B:

A portion of the SW<sup>1</sup>/4SW<sup>1</sup>/4 of Section 17, Township 2 South, Range 35 E.B.M., Bingham County, Idaho, described as: Beginning at a point that is N. 89°16'45" E., 1069.98 feet along the Section line from the SW corner of said Section 17; thence N. 00°03'59" E., 725.81 feet; thence S. 89°56'01" E., 50.00 feet; thence S. 00°03'59" W., 725.12 feet; thence S. 89°16'45" W., 50.00 feet to the point of beginning.

#### TRACT C:

A portion of the SW<sup>1</sup>/4SW<sup>1</sup>/4 of Section 17, Township 2 South, Range 35 E.B.M., Bingham County, Idaho, described as: Beginning at a point that is N. 89°16'45" E., 910.40 feet along the Section line from the SW corner of said Section 17; and running thence N. 89°16'45" E., 159.63 feet along the Section line; thence N. 0°03'59" E., 725.81 feet; thence N. 89°56'01" W., 159.61 feet; thence S. 0°03'59" W., 728.00 feet to the point of beginning.

#### TRACT A:

٨

A portion of the SW1/4SW1/4 of Section 17, Township 2 South, Range 35 E.B.M., Bingham County, Idaho, described as: Beginning at a point that is N. 89°16'45" E., 1119.98 feet along the Section line and N. 00°03'59" E., 725.12 feet from the SW corner of said Section 17; and running thence N. 89°56'01" W., 236.51 feet; thence N. 00°03'59" E., 87.85 feet; thence N. 50°40'58" E., 206.66 feet; thence N. 52°55'24" E., 96.32 feet; thence S. 00°03'59" W., 277.13 feet to the point of beginning, EXCEPTING THEREFROM: A canal right-of-way along the NW boundary.

**TRACT B:** 

A portion of the SW%SW% of Section 17, Township 2 South, Range 35 E.B.M., Bingham County, Idaho, described as: Beginning at a point that is N. 89°16'45" E., 1069.98 feet along the Section line from the SW corner of said Section 17; thence N. 00°03'59" E., 725.81 feet; thence S. 89°56'01" E., 50.00 feet; thence S. 00°03'59" W., 725.12 feet; thence S. 89°16'45" W., 50.00 feet to the point of beginning.

TRACT C:

A portion of the SW¼SW¼ of Section 17, Township 2 South, Range 35 E.B.M., Bingham County, Idaho, described as: Beginning at a point that is N. 89°16'45" E., 910.40 feet along the Section line from the SW corner of said Section 17; and running thence N. 89°16'45" E., 159.63 feet along the Section line; thence N. 0°03'59" E., 725.81 feet; thence N. 89°56'01" W., 159.61 feet; thence S. 0°03'59" W., 728.00 feet to the point of beginning.